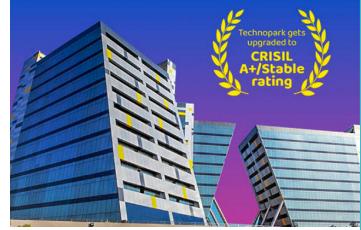

## A testimony of growth - Technopark upgraded to CRISIL A+/ Stable rating

Kerala's Technopark, one of India's largest IT hubs, has been upgraded to CRISIL A+/ Stable rating in recognition of their growing financial strength. The promoted rating comes as a result of steady cash flow, full occupancy, diverse clientele, and long-term lease agreements.