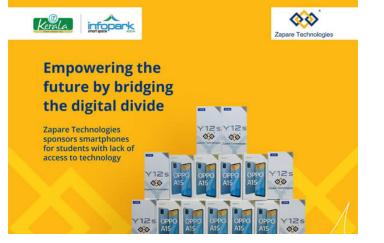

Know More

One more step closer to empowerment -Device Donation Drive in Infopark, Koratty Zapare Technologies of Infopark, Koratty, also conducted a device donation drive in an attempt to bridge the digital divide in the post-COVID education system. As part of the program, they sponsored smartphones to students facing difficulty in participating in online classes due to the lack of access to technology.