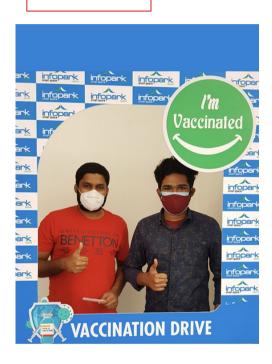

### Towards a Safe Future - Mega Vaccination Drive at the IT Parks

The IT parks of Kochi, Kozhikode, and Trivandrum have been organising mega vaccination drives facilitated by the Technopark Employees Cooperative Hospital Society (TECHS) for safeguarding the health of employees and ensuring relentless growth in the technology sector. A good turnout rate has been observed in all the campuses, marking the success of the drive.