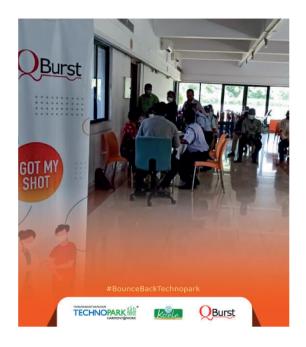

## A CSR Initiative - Vaccination drive for Support staff of Technopark by QBurst

QBurst technopark collaborated with TECHS last month to conduct a vaccination drive for the support staff of Technopark Phase I and their families as a CSR initiative. The drive was conducted at Phase 3 of the Technopark campus and more than 200 people were given their dose of vaccinations.

**READ MORE** 